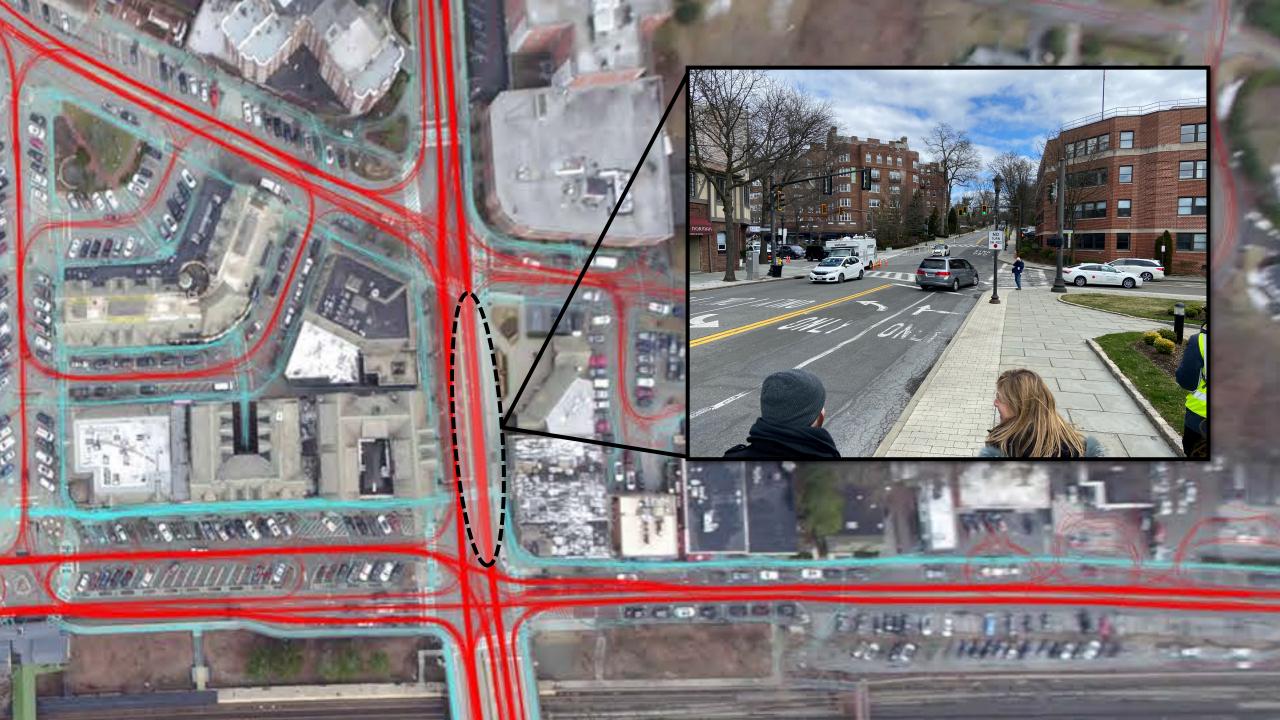

#### **Ideas to Explore**

- Lane reallocations and/or closures
- Left-turn safety and phasing at East Parkway

Right-turn traffic volumes with dedicated right-turn lanes (hourly volume)

#### **Ideas to Explore**

- Lane reallocations and/or closures
- Left-turn safety and phasing at East Parkway
- Pedestrian Crossings Location and Signal Phase
- Aesthetics
- Lighting