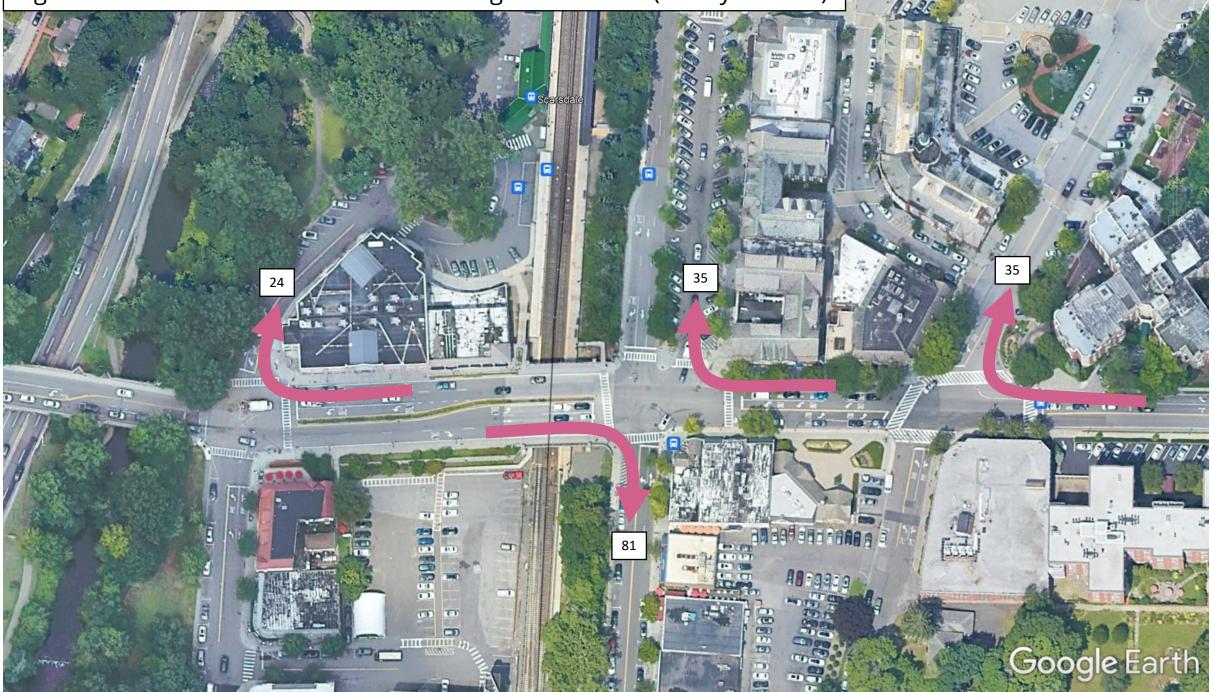

#### **Ideas to Explore**

- Lane reallocations and/or closures
- Left-turn safety and phasing at East Parkway

Right-turn traffic volumes with dedicated right-turn lanes (hourly volume)

#### **Ideas to Explore**

- Lane reallocations and/or closures
- Left-turn safety and phasing at East Parkway
- Pedestrian Crossings Location and Signal Phase
- Aesthetics
- Lighting