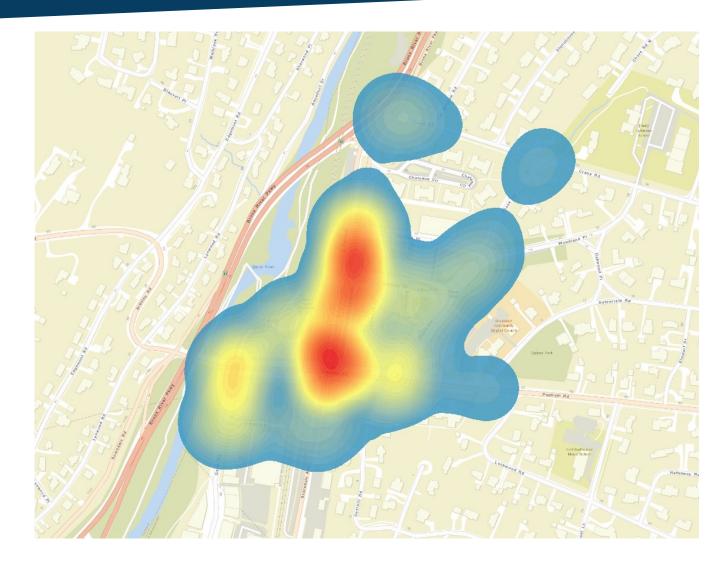

#### **Traffic Data**

- Engage | Design | Advance

- Previous traffic studies
- Crash history
- Traffic volumes
- Drone data

15:54:04 Thursday, March 10, 2022

- 20240

THEFT

CONTRACTOR OF THE PARTY OF

A PL

# Gathering spaces are a critical need to increasing vibrancy in the Village Center.

Spencer Place, Boniface Circle, and Harwood Court offer opportunity for placemaking initiatives.

Popham Road should be redesigned to establish better multimodal connectivity.

Improving pedestrian and bicycle access to the Village Center is an important goal of the Village.

- 1. Gathering spaces are a critical need to increasing vibrancy in the Village Center.
- 2. Spencer Place, Boniface Circle, and Harwood Court offer opportunity for placemaking initiatives.
- 3. Popham Road should be redesigned to establish better multimodal connectivity.
- 4. Improving pedestrian and bicycle access to the Village Center is an important goal of the Village.