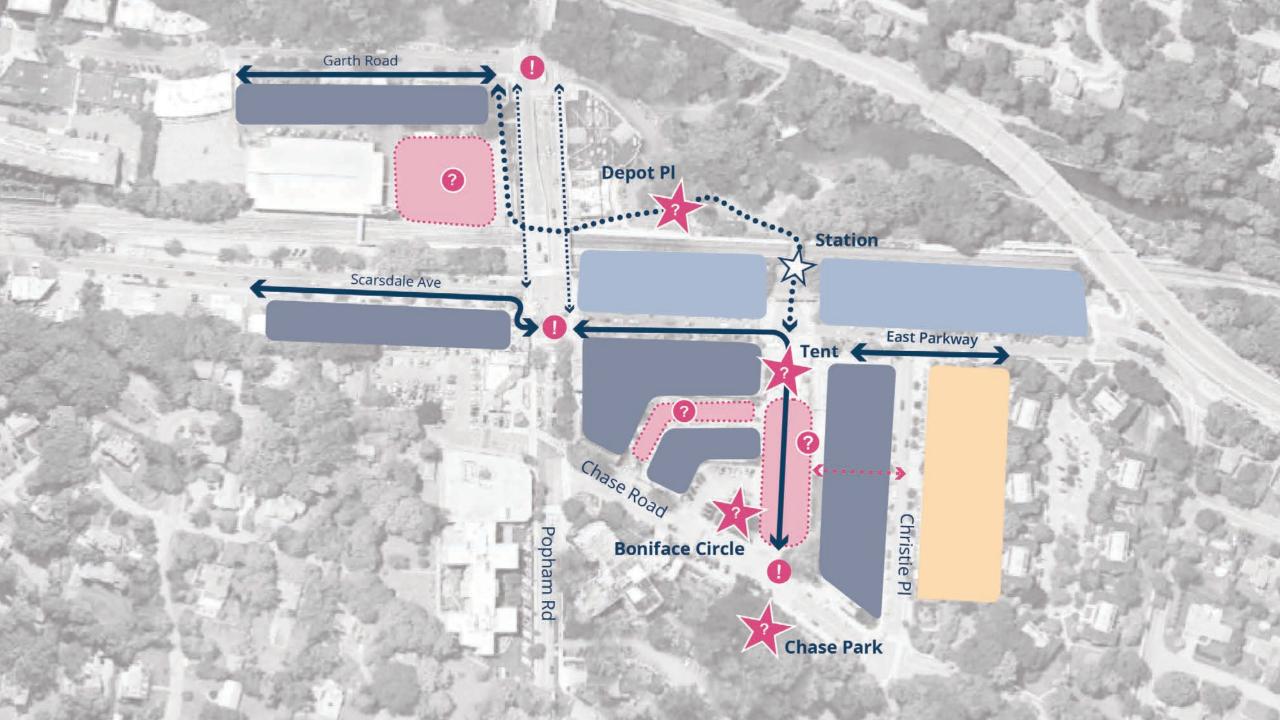

#### **Boniface Circle**

#### **Ideas to Explore**

- Expanding the space
- Re-enforcing meaning / centrality
- Flexibility for programming
- Connection to Chase Park

#### Considerations

- Circulation
- Access
- Parking
- Costs
- Implementation

#### **Spencer Place**

#### Ideas to Explore

- Street closures
  (short & long term)
- Community gathering spaces
- Hybrid spaces
- Curb-less streets

#### Spencer Place

#### **Popham Road**

#### **Ideas to Explore**

- Lane reallocations and/or closures
- Left-turn safety and phasing at East Parkway

Right-turn traffic volumes with dedicated right-turn lanes (hourly volume)

#### **Ideas to Explore**

- Lane reallocations and/or closures
- Left-turn safety and phasing at East Parkway
- Pedestrian Crossings Location and Signal Phase
- Aesthetics
- Lighting

# 1. Popham Road (between Chase Road and Depot Place)

- 2. Spencer Place
- 3. Boniface Circle