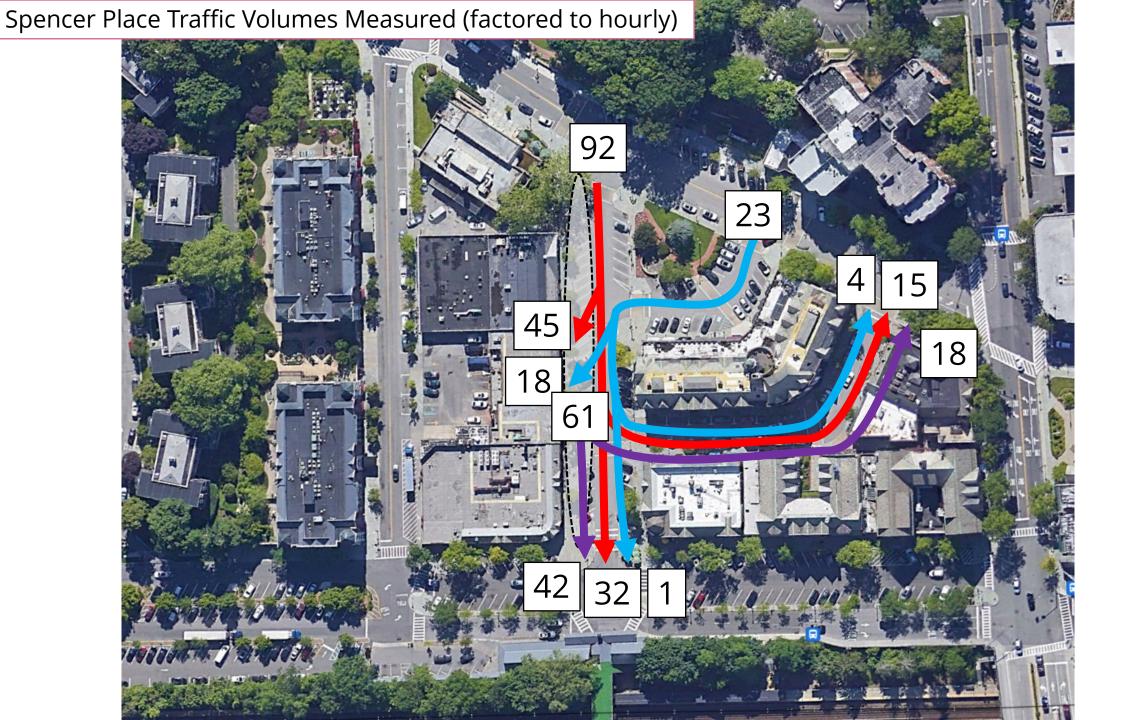

#### **Spencer Place**

#### Ideas to Explore

- Street closures
  (short & long term)
- Community gathering spaces
- Hybrid spaces
- Curb-less streets

#### Considerations

- Circulation
- Access
- Parking
- Costs
- Implementation

#### Spencer Place