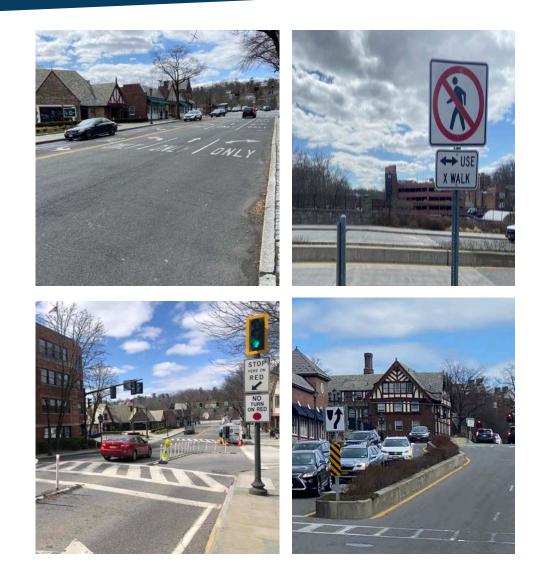

#### **Popham Road**

#### **Ideas to Explore**

- Lane reallocations and/or closures
- Left-turn safety and phasing at East Parkway

Right-turn traffic volumes with dedicated right-turn lanes (hourly volume)

#### **Ideas to Explore**

- Lane reallocations and/or closures
- Left-turn safety and phasing at East Parkway
- Pedestrian Crossings Location and Signal Phase
- Aesthetics
- Lighting