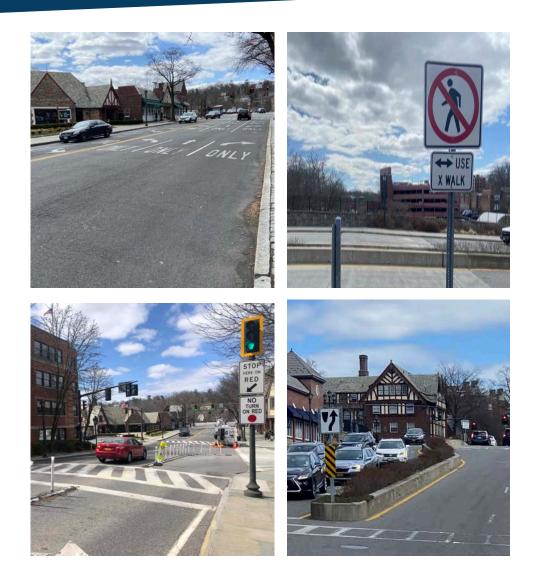

#### **Ideas to Explore**

- Lane reallocations and/or closures
- Left-turn safety and phasing at East Parkway

Right-turn traffic volumes with dedicated right-turn lanes (hourly volume)

#### **Ideas to Explore**

- Lane reallocations and/or closures
- Left-turn safety and phasing at East Parkway
- Pedestrian Crossings Location and Signal Phase
- Aesthetics
- Lighting