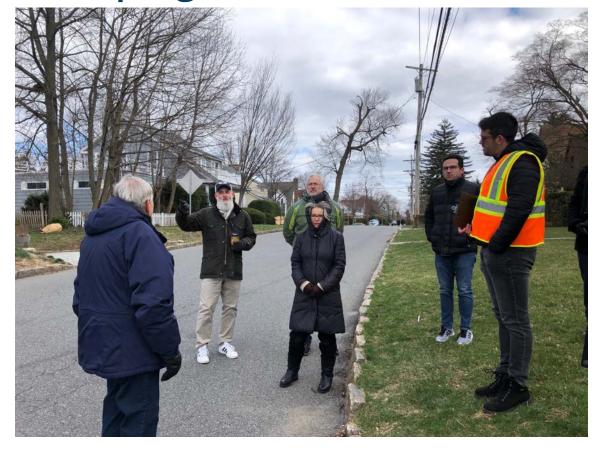

### Scarsdale Strategic Mobility + Placemaking Plan

Working Group Meeting 3 October 25, 2022



#### Agenda



- Project Overview
- Incremental Approach to Implementation
- Project Aesthetics
- Results & Feedback



# Project Overview



#### **Project Overview**

#### Placemaking

- Spencer Place
- Boniface Circle
- Park access

#### Mobility

- Popham Road
- Fox Meadow Road
- Crane Road
- Sprague Road



#### Walk Audit & Site Visit

#### Village Center Walk Audit



#### **Sprague Road Site Visit**



#### Additional Meetings



- Kick-off Meeting
- Working Group #1
- Working Group #2
- Design Session
- Virtual Public Meeting #1
- Virtual Public Meeting #2
- Virtual Public Meeting #3
- Working Group #3



#### Explore how to...



- Increase pedestrian and cyclist safety
- Provide access for all users
- Improve traffic flow and circulation
- Activate public spaces
- Incorporate sustainability
- Balance parking needs

#### **Project Overview**





www.scarsdalemobility.com

# Incremental Approach to Implementation











#### Tactical Urbanism



A municipal- and community-led approach to implementation that uses low-cost materials and scalable interventions to create long-term change









## Project Aesthetics











### Scarsdale Place Quality













# Results & Fe