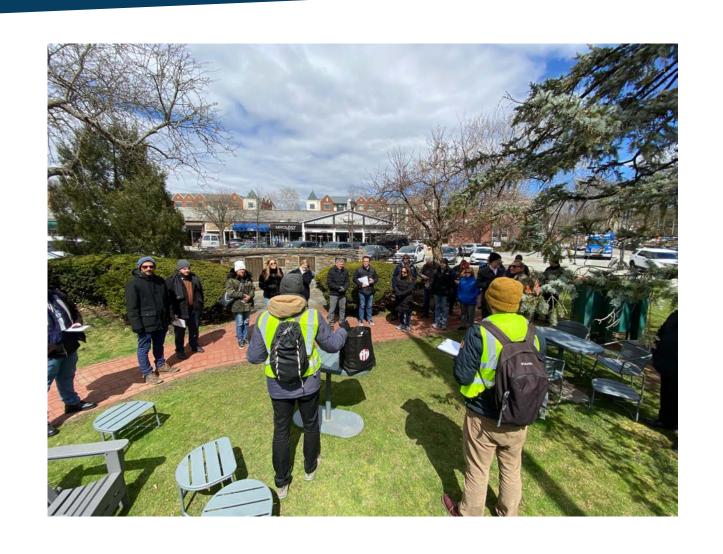

### Scarsdale Strategic Mobility + Placemaking Plan

Working Group Meeting 3 October 25, 2022



#### Agenda



- Project Overview
- Incremental Approach to Implementation
- Project Aesthetics
- Results & Feedback



# Project Overview



#### **Project Overview**

#### Placemaking

- Spencer Place
- Boniface Circle
- Park access

#### Mobility

- Popham Road
- Fox Meadow Road
- Crane Road
- Sprague Road



#### Walk Audit & Site Visit

#### Village Center Walk Audit



#### **Sprague Road Site Visit**



#### Additional Meetings



- Kick-off Meeting
- Working Group #1
- Working Group #2
- Design Session
- Virtual Public Meeting #1
- Virtual Public Meeting #2
- Virtual Public Meeting #3
- Working Group #3



#### Explore how to...



- Increase pedestrian and cyclist safety
- Provide access for all users
- Improve traffic flow and circulation
- Activate public spaces
- Incorporate sustainability
- Balance parking needs

#### **Project Overview**





www.scarsdalemobility.com

# Incremental Approach