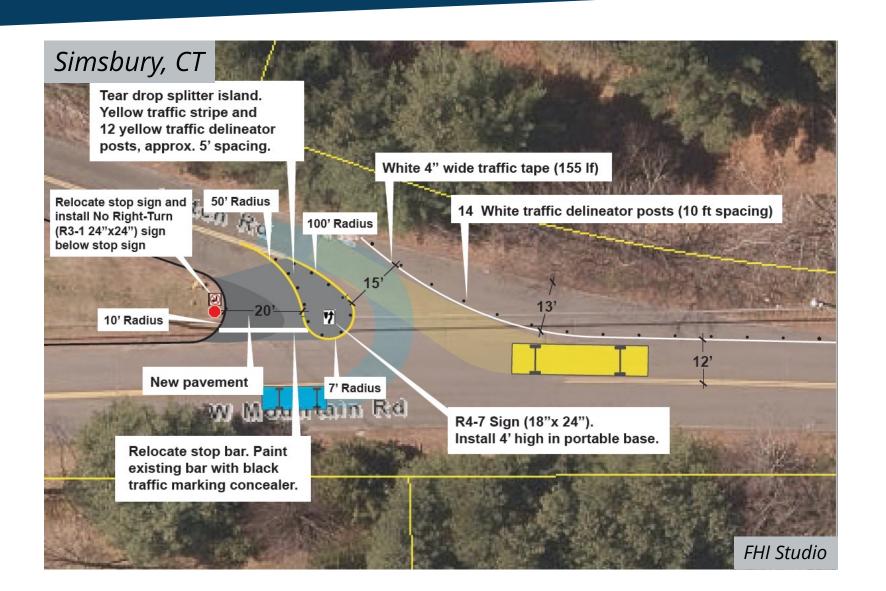

#### **Sprague Road Site Visit**

#### Tactical Urbanism

A municipal- and community-led approach to implementation that uses low-cost materials and scalable interventions to create long-term change