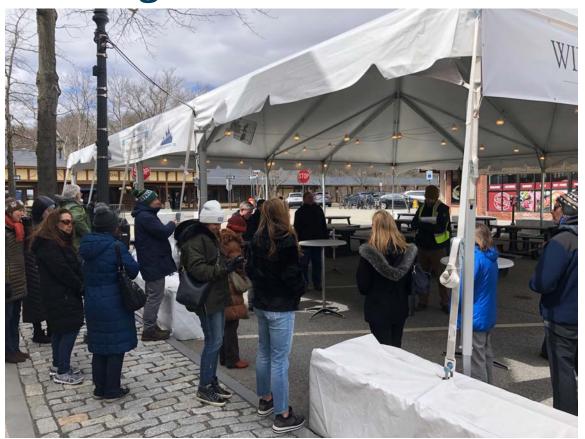

### Scarsdale Strategic Mobility + Placemaking Plan

Working Group Meeting 3 October 25, 2022



#### Agenda



- Project Overview
- Incremental Approach to Implementation
- Project Aesthetics
- Results & Feedback



# Project Overview



#### **Project Overview**

#### Placemaking

- Spencer Place
- Boniface Circle
- Park access

#### Mobility

- Popham Road
- Fox Meadow Road
- Crane Road
- Sprague Road



#### Walk Audit & Site Visit

#### Village Center Walk Audit



#### **Sprague Road Site Visit**



#### Additional Meetings



- Kick-off Meeting
- Working Group #1
- Working Group #2
- Design Session
- Virtual Public Meeting #1
- Virtual Public Meeting #2
- Virtual Public Meeting #3
- Working Group #3



#### Explore how to...



- Increase pedestrian and cyclist safety
- Provide access for all users
- Improve traffic flow and circulation
- Activate public spaces
- Incorporate sustainability
- Balance parking needs

#### **Project Overview**





www.scarsdalemobility.com

# Incremental Approach to Implementation











#### Tactical Urbanism



A municipal- and community-led approach to implementation that uses low-cost materials and scalable interventions to create long-term change









## Project Aesthetics











### Scarsdale Place