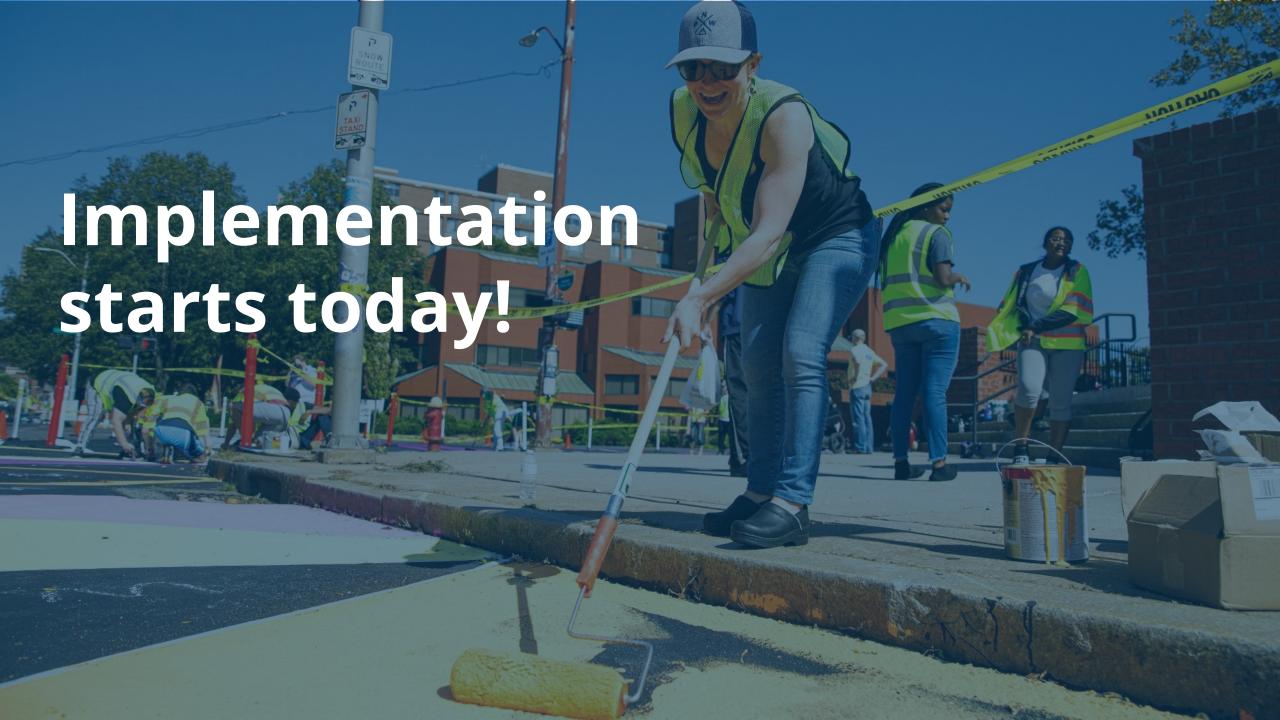

#### Tactical Urbanism

A municipal- and community-led approach to implementation that uses low-cost materials and scalable interventions to create long-term change