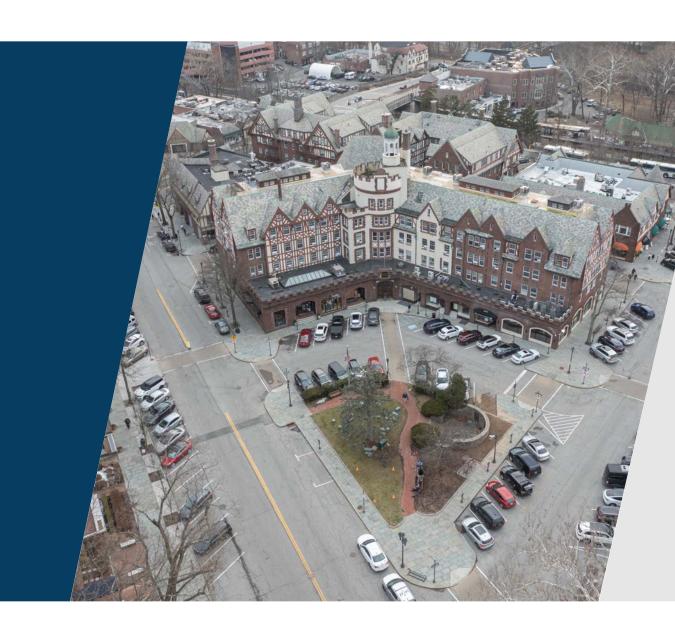

#### Placemaking

- Spencer Place
- Boniface Circle
- Park access

#### Mobility

- Popham Road
- Fox Meadow Road
- Crane Road
- Sprague Road