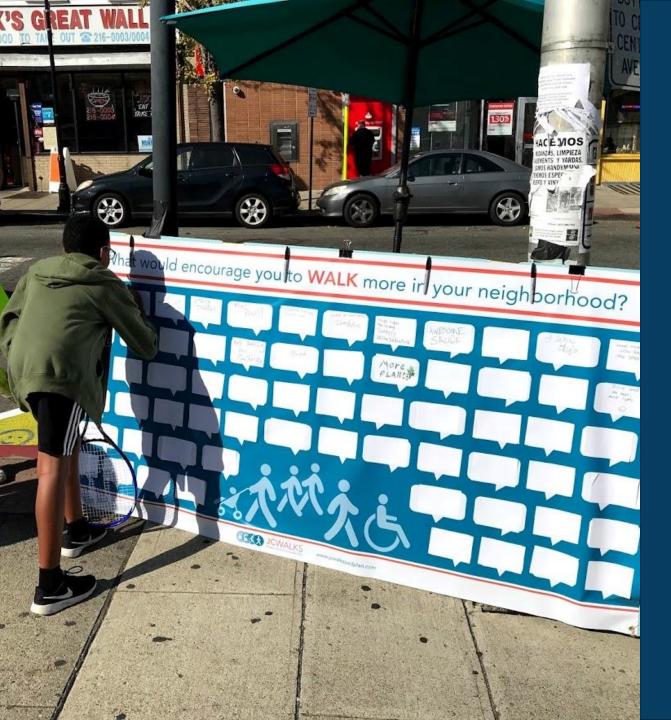

#### **Collecting Feedback**

"That's the **calmest**I have ever seen that intersection."

"That's the **safest**I have ever felt
crossing that street."