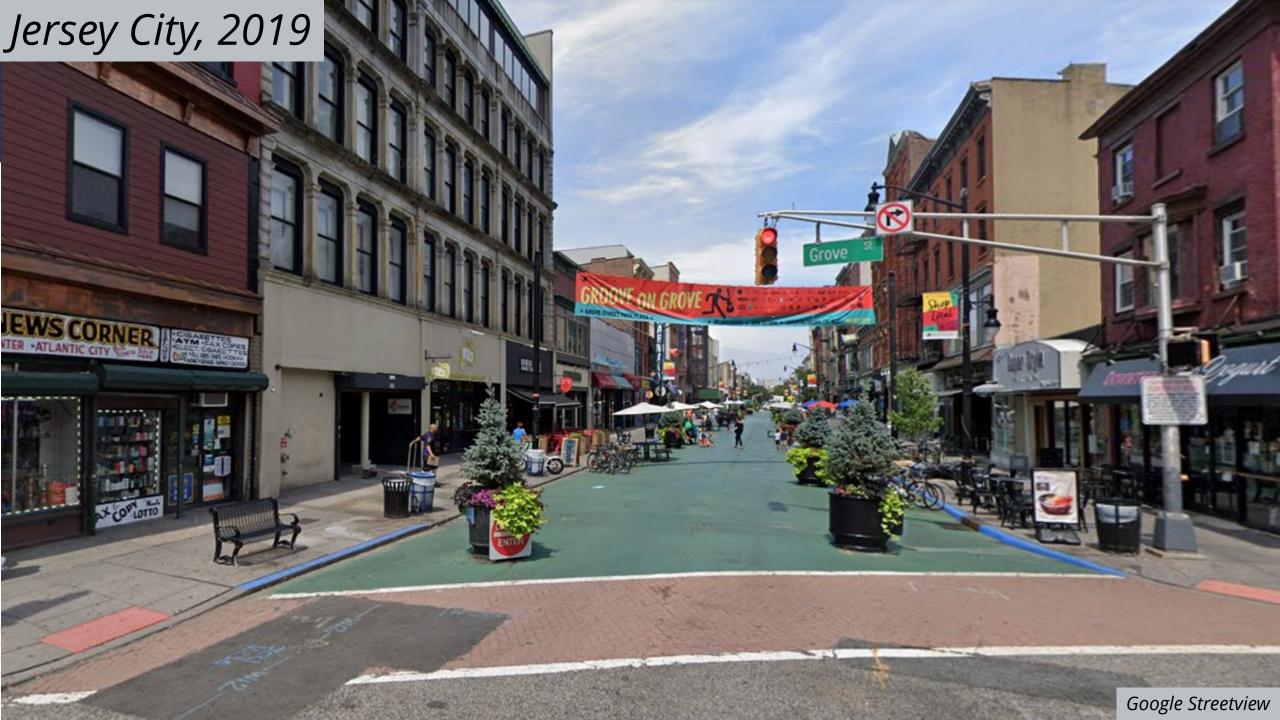

#### **Project Overview**

#### Placemaking

- Spencer Place
- Boniface Circle
- Park access

#### Mobility

- Popham Road
- Fox Meadow Road
- Crane Road
- Sprague Road



#### Walk Audit & Site Visit

#### Village Center Walk Audit



#### **Sprague Road Site Visit**



#### Additional Meetings



- Kick-off Meeting
- Working Group #1
- Working Group #2
- Design Session
- Virtual Public Meeting #1
- Virtual Public Meeting #2
- Virtual Public Meeting #3
- Working Group #3



#### Explore how to...



- Increase pedestrian and cyclist safety
- Provide access for all users
- Improve traffic flow and circulation
- Activate public spaces
- Incorporate sustainability
- Balance parking needs

#### **Project Overview**





www.scarsdalemobility.com

# Incremental Approach to Implementation











#### Tactical Urbanism



A municipal- and community-led approach to implementation that uses low-cost materials and scalable interventions to create long-term change









## Project Aesthetics











### Scarsdale Place Quality













# Results & Feedback



#### Does It Work?



#### Does It Work?

|                     | Before | After |
|---------------------|--------|-------|
| Max Speed (MPH)     | 55     | 48    |
| Average Speed (MPH) | 31.1   | 24.8  |

#### Does It Work?







#### **Collecting Feedback**









"That's the **calmest**I have ever seen that intersection."





"That's the **safest**I have ever felt
crossing that street."

# "How do we make this permanent?"





# Thank you!

#### www.scarsdalemobility.com