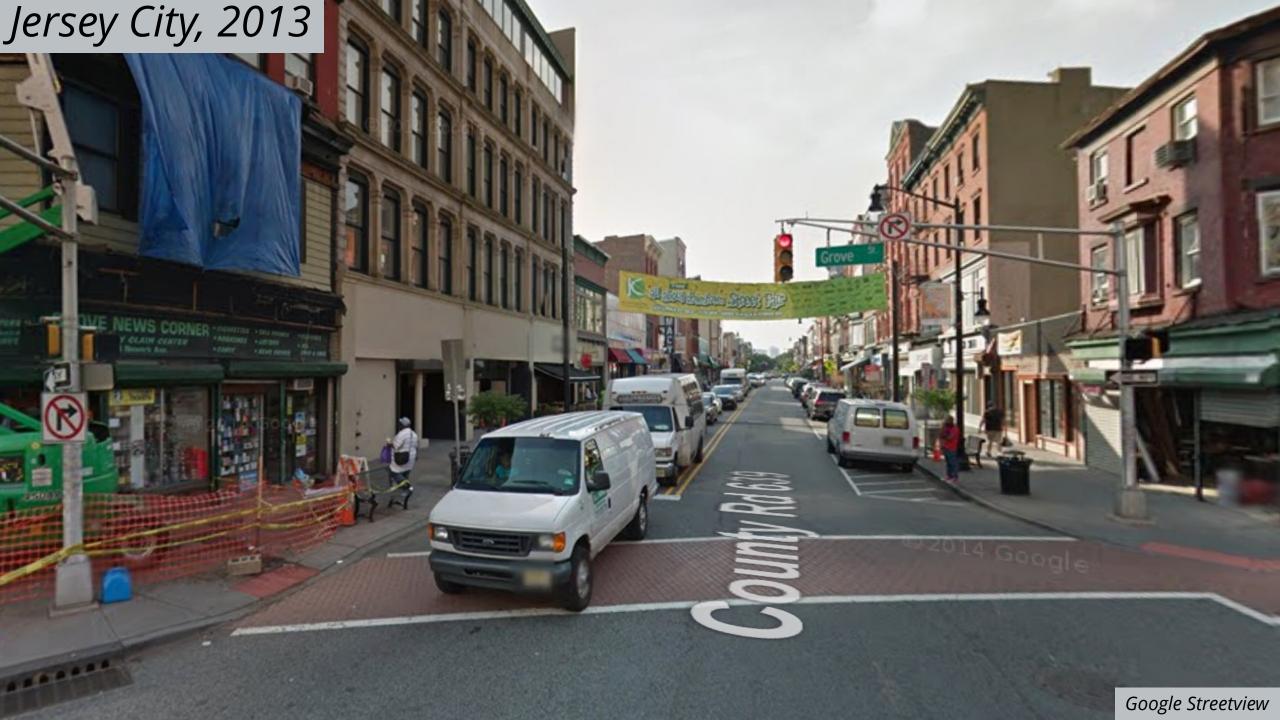

#### **Project Overview**

#### Placemaking

- Spencer Place
- Boniface Circle
- Park access

#### Mobility

- Popham Road
- Fox Meadow Road
- Crane Road
- Sprague Road



#### Walk Audit & Site Visit

#### Village Center Walk Audit



#### **Sprague Road Site Visit**



#### Additional Meetings



- Kick-off Meeting
- Working Group #1
- Working Group #2
- Design Session
- Virtual Public Meeting #1
- Virtual Public Meeting #2
- Virtual Public Meeting #3
- Working Group #3



#### Explore how to...



- Increase pedestrian and cyclist safety
- Provide access for all users
- Improve traffic flow and circulation
- Activate public spaces
- Incorporate sustainability
- Balance parking needs

#### **Project Overview**





www.scarsdalemobility.com

# Incremental Approach to Implementation











#### Tactical Urbanism



A municipal- and community-led approach to implementation that uses low-cost materials and scalable interventions to create long-term change









## Project Aesthetics











### Scarsdale Place Quality













# Results & Feedback



#### Does It Work?



#### Does It Work?

|                     | Before | After |
|---------------------|--------|-------|
| Max Speed (MPH)     | 55     | 48    |
| Average Speed (MPH) | 31.1   | 24.8  |

#### Does It Work?







#### **Collecting Feedback**









"That's the **calmest**I have ever seen that intersection."





"That's the **safest**I have ever felt
crossing that street."

# "How do we make this permanent?"





# Thank you!

#### www.scarsdalemobility.com