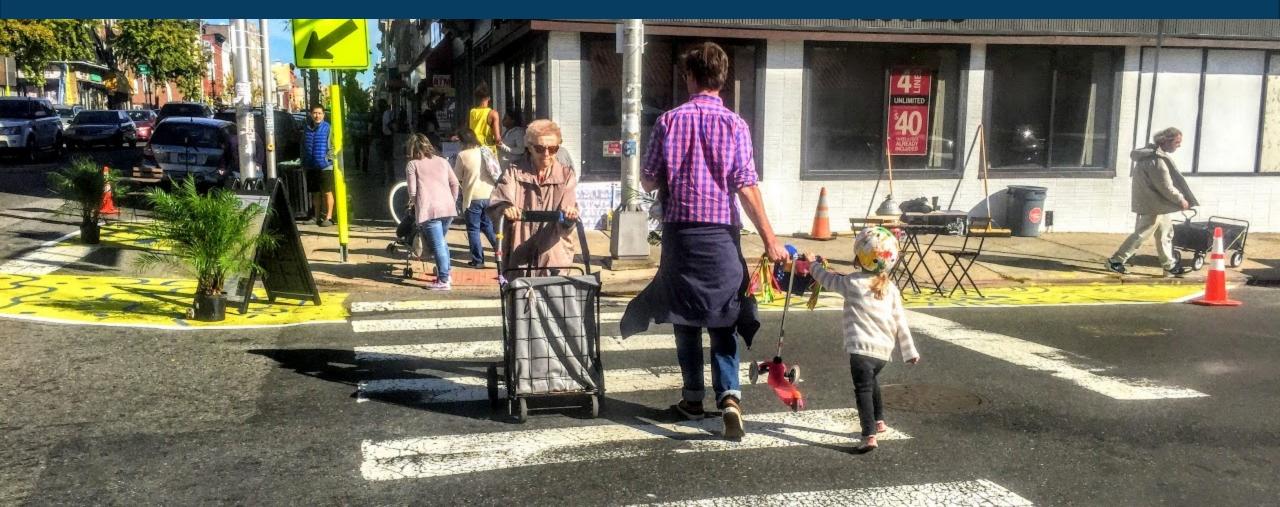

#### Does It Work?

#### Does It Work?

|                     | Before | After |
|---------------------|--------|-------|
| Max Speed (MPH)     | 55     | 48    |
| Average Speed (MPH) | 31.1   | 24.8  |