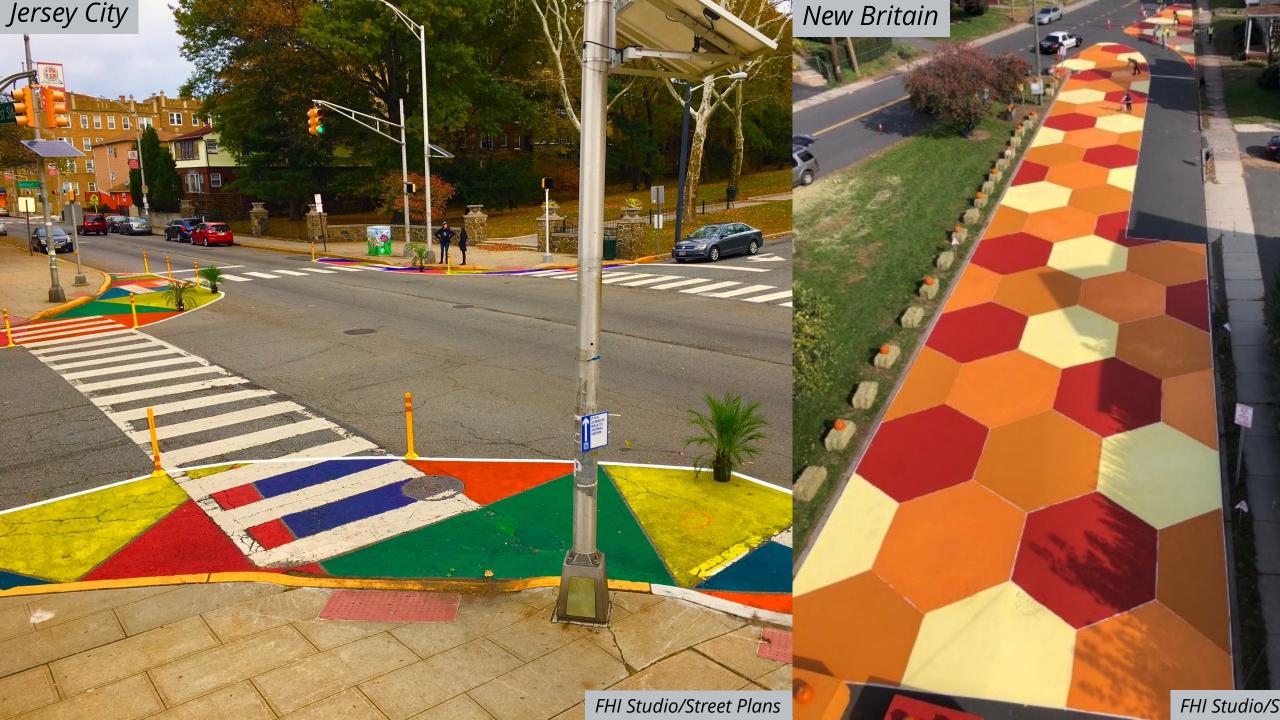

Village Center Walk Audit



#### **Sprague Road Site Visit**



#### Additional Meetings



- Kick-off Meeting
- Working Group #1
- Working Group #2
- Design Session
- Virtual Public Meeting #1
- Virtual Public Meeting #2
- Virtual Public Meeting #3
- Working Group #3



#### Explore how to...



- Increase pedestrian and cyclist safety
- Provide access for all users
- Improve traffic flow and circulation
- Activate public spaces
- Incorporate sustainability
- Balance parking needs

#### **Project Overview**





www.scarsdalemobility.com

# Incremental Approach to Implementation











#### Tactical Urbanism



A municipal- and community-led approach to implementation that uses low-cost materials and scalable interventions to create long-term change









## Project Aesthetics











### Scarsdale Place Quality













# Results & Feedback



#### Does It Work?



#### Does It Work?

|                     | Before | After |
|---------------------|--------|-------|
| Max Speed (MPH)     | 55     | 48    |
| Average Speed (MPH) | 31.1   | 24.8  |

#### Does It Work?







#### **Collecting Feedback**









"That's the **calmest**I have ever seen that intersection."





"That's the **safest**I have ever felt
crossing that street."

# "How do we make this permanent?"





# Thank you!

#### www.scarsdalemobility.com